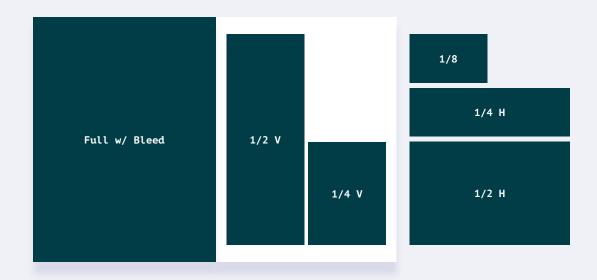

# AD SIZES

| Trim Size          | 8.125" x 10.875" | Half Vertical      | 3.45 x 9.375  |
|--------------------|------------------|--------------------|---------------|
| Two-Page Spread    | 16.5 x 11.125 in | Quarter Horizontal | 7.125 x 2.175 |
| Full Page w/ Bleed | 8.375 x 11.125   | Quarter Vertical   | 3.45 x 4.575  |
| Full Page Floated  | 7.125 x 9.375    | Eighth Square      | 3.45 x 2.175  |
| Half Horizontal    | 7.125 x 4.575    |                    |               |

# AD SIZES

Between Lines

| Trim Size          | 8.125" x 10.875" | Half Vertical      | 3.45 x 9.375  |
|--------------------|------------------|--------------------|---------------|
| Two-Page Spread    | 16.5 x 11.125 in | Quarter Horizontal | 7.125 x 2.175 |
| Full Page w/ Bleed | 8.375 x 11.125   | Quarter Vertical   | 3.45 x 4.575  |
| Half Horizontal    | 7.125 x 4.575    | Eighth Square      | 3.45 x 2.175  |