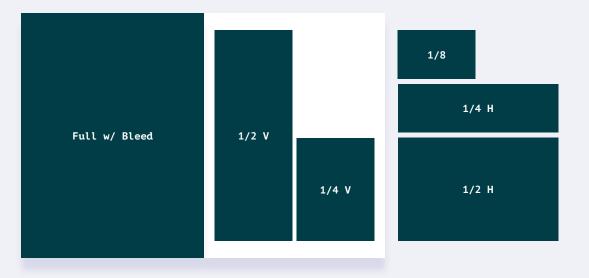

# AD SIZES

| Trim Size          | 8.125" x 10.875" | Half Vertical      | 3.45 x 9.375  |
|--------------------|------------------|--------------------|---------------|
| Two-Page Spread    | 16.5 x 11.125 in | Quarter Horizontal | 7.125 x 2.175 |
| Full Page w/ Bleed | 8.375 x 11.125   | Quarter Vertical   | 3.45 x 4.575  |
| Full Page Floated  | 7.125 x 9.375    | Eighth Square      | 3.45 x 2.175  |
| Half Horizontal    | 7.125 x 4.575    |                    |               |

# AD SIZES

Between Lines

| Trim Size          | 8.125" x 10.875" | Half Vertical      | 3.45 x 9.375  |
|--------------------|------------------|--------------------|---------------|
| Two-Page Spread    | 16.5 x 11.125 in | Quarter Horizontal | 7.125 x 2.175 |
| Full Page w/ Bleed | 8.375 x 11.125   | Quarter Vertical   | 3.45 x 4.575  |
| Half Horizontal    | 7.125 x 4.575    | Eighth Square      | 3.45 x 2.175  |