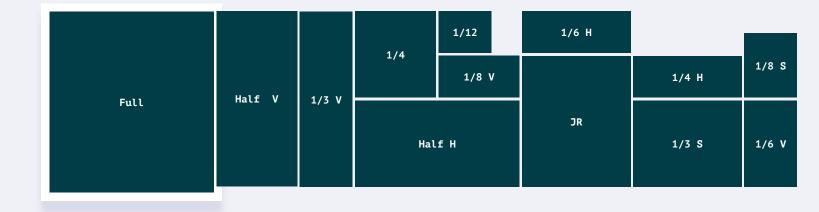

| RATES PER<br>INSERTION/AD | 1x      | 6x     |
|---------------------------|---------|--------|
| Back Cover                | \$2,665 | \$2,48 |
| Inside Front Cover        | 2440    | 2300   |
| Inside Back Cover         | 2125    | 2030   |
| Full Page                 | 1880    | 1780   |
| Junior Page               | 1310    | 1275   |
| Half Page                 | 1035    | 995    |
| Third Page                | 740     | 710    |
| Quarter Page              | 615     | 550    |
| Sixth Page                | 430     | 400    |
| Eighth Page               | 370     | 325    |
| Twelfth Page              | 215     | 204    |
|                           |         |        |

## AD SIZES

| Full Page       | 10" × 11"    | Quarter Horizontal | 10 x 2.55   |
|-----------------|--------------|--------------------|-------------|
| Junior Page     | 6.61 x 7.95  | Sixth Vertical     | 3.22 x 5.25 |
| Half Horizontal | 10 x 5.25    | Sixth Horizontal   | 6.61 x 2.55 |
| Half Vertical   | 4.92 x 10.65 | Eighth Horizontal  | 4.92 x 2.55 |
| Third Square    | 6.61 x 5.25  | Eight Square       | 3.22 x 3.9  |
| Third Vertical  | 3.22 x 10.65 | Twelfth            | 3.22 x 2.55 |
| Quarter Square  | 4.92 x 5.25  |                    |             |

| 12x     | 26x     |
|---------|---------|
| \$2,360 | \$2,100 |
| 2200    | 2000    |
| 1970    | 1820    |
| 1650    | 1575    |
| 1180    | 1070    |
| 940     | 900     |
| 680     | 620     |
| 510     | 465     |
| 365     | 335     |
| 305     | 260     |
| 195     | 170     |